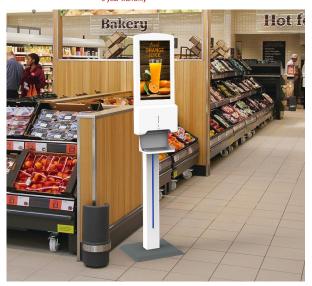

## **Features**

- · Designed for commercial use and public spaces
- · Modern design with blue LED light strip
- · Landscape and portrait mounting
- · Tilting range of 0°
- · Suitable for most 15"-43" screens
- · VESA pattern: 200x200mm
- · Maximum weight capacity: 30kg
- · Integrated cable management design
- · Sturdy base plate
- · White powder coated

## Specifications

| Mount Type               | Floor Stand with LED Strip |
|--------------------------|----------------------------|
| Mounting Pattern         | VESA                       |
| Material                 | Steel                      |
| Material Finish          | Powder Coated              |
| Recommended Screen Size  | 15"-43"                    |
| Weight Capacity          | 30kg/66lbs                 |
| Compatible VESA Patterns | 200x200mm                  |
| Tilt -                   | 0°                         |
| Swivel                   | 0°                         |
| Level Adjustment         | 0°                         |
| Rotation                 | 0°                         |