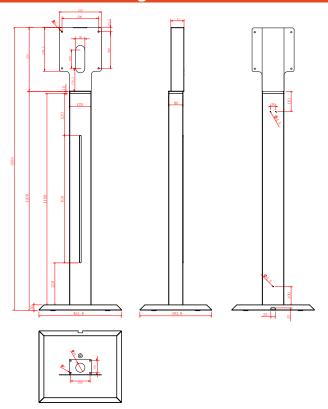

ent design
- · Sturdy base plate
- · White powder coated

## Specifications

| Mount Type               | Floor Stand with LED Strip |
|--------------------------|----------------------------|
| Mounting Pattern         | VESA                       |
| Material                 | Steel                      |
| Material Finish          | Powder Coated              |
| Recommended Screen Size  | 15"-43"                    |
| Weight Capacity          | 30kg/66lbs                 |
| Compatible VESA Patterns | 200x200mm                  |
| Tilt -                   | 0°                         |
| Swivel                   | 0°                         |
| Level Adjustment         | 0°                         |
| Rotation                 | 0°                         |

## **Technical Drawing**