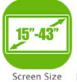

## **Features**

- · Designed for commercial use and public spaces
- · Modern design with blue LED light strip
- · Landscape and portrait mounting
- · Tilting range of 0°
- · Suitable for most 15"-43" screens
- · VESA pattern: 200x200mm
- · Maximum weight capacity: 30kg
- · Integrated cable management design
- · Sturdy base plate
- · White powder coated

## Specifications

| Mount Type               | Floor Stand with LED Strip |
|--------------------------|----------------------------|
| Mounting Pattern         | VESA                       |
| Material                 | Steel                      |
| Material Finish          | Powder Coated              |
| Recommended Screen Size  | 15"-43"                    |
| Weight Capacity          | 30kg/66lbs                 |
| Compatible VESA Patterns | 200x200mm                  |
| Tilt -                   | 0°                         |
| Swivel                   | 0°                         |
| Level Adjustment         | 0°                         |
| Rotation                 | 0°                         |