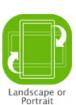

## **Features**

- · Designed for commercial use and public spaces
- · Modern design with blue LED light strip
- · Landscape and portrait mounting
- · Tilting range of 0°
- · Suitable for most 15"-43" screens
- · VESA pattern: 200x200mm
- · Maximum weight capacity: 30kg
- · Integrated cable management design
- · Sturdy base plate
- · White powder coated