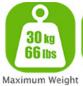

## **Features**

- · Designed for commercial use and public spaces
- · Modern design with blue LED light strip
- · Landscape and portrait mounting
- · Tilting range of 0°
- · Suitable for most 15"-43" screens
- · VESA pattern: 200x200mm
- · Maximum weight capacity: 30kg
- · Integrated cable management design
- · Sturdy base plate
- · White powder coated

## Specifications

| Mount Type               | Floor Stand with LED Strip |
|--------------------------|----------------------------|
| Mounting Pattern         | VESA                       |
| Material                 | Steel                      |
| Material Finish          | Powder Coated              |
| Recommended Screen Size  | 15"-43"                    |
| Weight Capacity          | 30kg/66lbs                 |
| Compatible VESA Patterns | 200x200mm                  |
| Tilt -                   | 0°                         |
| Swivel                   | 0°                         |
| Level Adjustment         | 0°                         |
| Rotation                 | 0°                         |