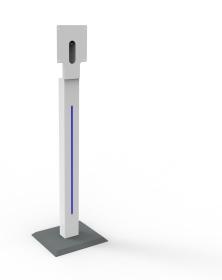

## Floor Stand with LED Strip - AS22A

\* Excluding motorised products which have a 5 year warranty

## **Features**

- · Designed for commercial use and public spaces
- · Modern design with blue LED light strip
- · Landscape and portrait mounting
- · Tilting range of 0°
- · Suitable for most 15"-43" screens
- · VESA pattern: 200x200mm
- · Maximum weight capacity: 30kg
- · Integrated cable management design
- · Sturdy base plate
- · White powder coated

## Specifications

| Mount Type               | Floor Stand with LED Strip |
|--------------------------|----------------------------|
| Mounting Pattern         | VESA                       |
| Material                 | Steel                      |
| Material Finish          | Powder Coated              |
| Recommended Screen Size  | 15"-43"                    |
| Weight Capacity          | 30kg/66lbs                 |
| Compatible VESA Patterns | 200x200mm                  |
| Tilt -                   | 0°                         |
| Swivel                   | 0°                         |
| Level Adjustment         | 0°                         |
| Rotation                 | 0°                         |